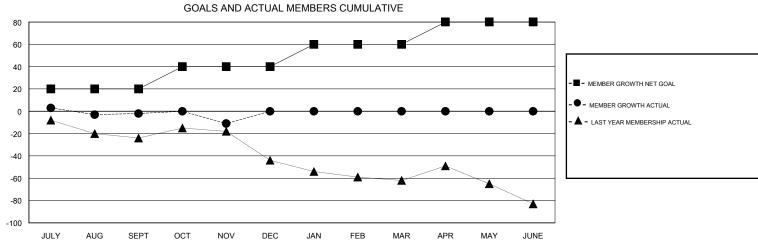

## District 6 NE

Results as of: 11/30/2019

| GMT:                                               |                  | L           | OCATION COLORAD  | 0                                                  |                            |                         | GMT CA                                             |  |
|----------------------------------------------------|------------------|-------------|------------------|----------------------------------------------------|----------------------------|-------------------------|----------------------------------------------------|--|
|                                                    | Club             | s           |                  | Members                                            |                            |                         |                                                    |  |
|                                                    | RESULTS FOR      | R 2019-2020 |                  | RESULTS FOR 2019-2020                              |                            |                         |                                                    |  |
| QUARTER                                            | NEW CLUB GOAL    | NEW CLUBS   | DROPPED CLUBS    | QUARTER                                            | MEMBER GROWTH NET<br>GOAL  | MEMBER GROWTH<br>ACTUAL | DROPPED<br>MEMBERS ACTUAL<br>(including transfers) |  |
| JULY/AUG/SEPT OCT/NOV/DEC JAN/FEB/MAR APR/MAY/JUNE | 1<br>1<br>0<br>0 | 0<br>0<br>0 | 1<br>0<br>0<br>0 | JULY/AUG/SEPT OCT/NOV/DEC JAN/FEB/MAR APR/MAY/JUNE | 20<br>20<br>20<br>20<br>20 | 17<br>8<br>0<br>0       | 15<br>15<br>0<br>0                                 |  |